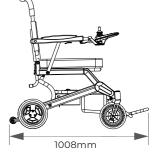

Backrest built-in ventilation system, three gear adjustment, sedentary not boring (optional)

Electromagnetic brake

Manual and Electric mode Switching

3 seconds instant folding

Fodable Foot Pedal

- Speed Range 0-4.5km/h
- Endurance ≥16km
- Maximum slop
- Motor specifications \_\_\_\_\_24V/180W×2
- Battery 24V 11Ah
- Packing size 655×440×740mm