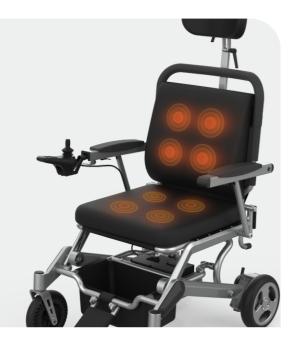

## **Products & Details**

The comfortable vibration massage design, the seat backrest three stops mild heating (optional)

Headrest stereo Bluetooth stereo (headrest optional)

360° precise steering

Lift it by press a button lock it back by put it back to position

Backrest built-in ventilation system, three gear adjustment, sedentary not boring (optional)

Electromagnetic brake

Manual and Electric mode Switching

3 seconds instant folding

Fodable Foot Pedal

- Speed Range 0-4.5km/h
- Endurance ≥16km
- Maximum slop
- Motor specifications \_\_\_\_\_24V/180W×2
- Battery 24V 11Ah
- Packing size 655×440×740mm