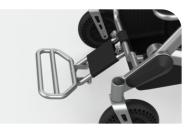

## **Products & Details**

The comfortable vibration massage design, the seat backrest three stops mild heating (optional)

Headrest stereo Bluetooth stereo (headrest optional)

360° precise steering

Lift it by press a button lock it back by put it back to position