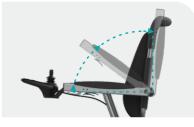

Backrest built-in ventilation system, three gear adjustment, sedentary not boring (optional)

Electromagnetic brake

Manual and Electric mode Switching

3 seconds instant folding

Fodable Foot Pedal

- Speed Range 0-4.5km/h
- Endurance ≥16km
- Maximum slop
- Motor specifications \_\_\_\_\_24V/180W×2
- Battery 24V 11Ah
- Packing size 655×440×740mm