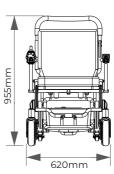

Backrest built-in ventilation system, three gear adjustment, sedentary not boring (optional)

Electromagnetic brake

Manual and Electric mode Switching

3 seconds instant folding

Fodable Foot Pedal

- Speed Range 0-4.5km/h
- Endurance ≥16km
- Maximum slop
- Motor specifications \_\_\_\_\_24V/180W×2
- Battery 24V 11Ah
- Packing size 655×440×740mm