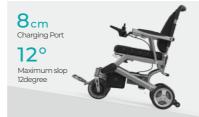

Backrest built-in ventilation system, three gear adjustment, sedentary not boring (optional)

Electromagnetic brake

Manual and Electric mode Switching

3 seconds instant folding

Fodable Foot Pedal

- Speed Range 0-4.5km/h
- Endurance ≥16km
- Maximum slop
- Motor specifications \_\_\_\_\_24V/180W×2
- Battery 24V 11Ah
- Packing size 655×440×740mm