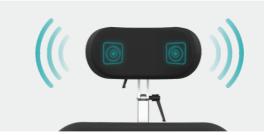

## **Products & Details**

The comfortable vibration massage design, the seat backrest three stops mild heating (optional)

Headrest stereo Bluetooth stereo (headrest optional)

360° precise steering

Lift it by press a button lock it back by put it back to position