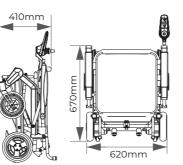

Backrest built-in ventilation system, three gear adjustment, sedentary not boring (optional)

Electromagnetic brake

Manual and Electric mode Switching

3 seconds instant folding

Fodable Foot Pedal

- Speed Range 0-4.5km/h
- Endurance ≥16km
- Maximum slop
- Motor specifications \_\_\_\_\_24V/180W×2
- Battery 24V 11Ah
- Packing size 655×440×740mm