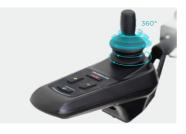

## **Products & Details**

The comfortable vibration massage design, the seat backrest three stops mild heating (optional)

Headrest stereo Bluetooth stereo (headrest optional)

360° precise steering

Lift it by press a button lock it back by put it back to position