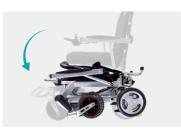

Backrest built-in ventilation system, three gear adjustment, sedentary not boring (optional)

Electromagnetic brake

Manual and Electric mode Switching

3 seconds instant folding

Fodable Foot Pedal

- Speed Range 0-4.5km/h
- Endurance ≥16km
- Maximum slop
- Motor specifications \_\_\_\_\_24V/180W×2
- Battery 24V 11Ah
- Packing size 655×440×740mm