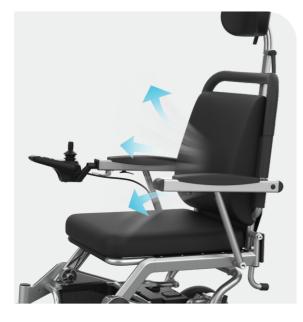

## **Products & Details**

The comfortable vibration massage design, the seat backrest three stops mild heating (optional)

Headrest stereo Bluetooth stereo (headrest optional)

360° precise steering

Lift it by press a button lock it back by put it back to position